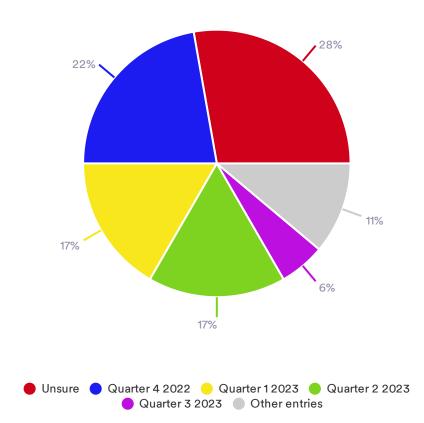

any operate? (Select all that apply)



#### Where is your primary facility located?



### IMDA 1st Quarter 2022 Survey: State of the Industry

How concerned are you about economic effects of the continuing COVID-19 pandemic? (1 = lowest, 10 = highest)



## How concerned are you about economic effects of the violence in the Ukraine? (1 = lowest, 10 = highest)

18 Responses



As we enter Q2 2022, what is your primary business concern?





As we enter Q2 2022, what is your secondary business concern?





How would you best describe sales revenue in the last 12 months?



How do you anticipate sales revenue to respond in the next 12 months?



How is your company responding to current supply chain challenges? (select all that apply)



When do you expect supply chain challenges to end?



#### IMDA 1st Quarter 2022 Survey: State of the Industry

How is your company responding financially to challenges in hiring and staffing? (select all that apply)