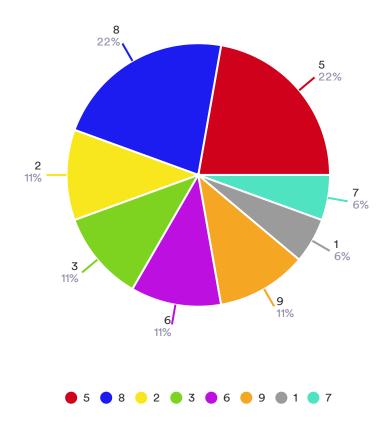

### IMDA 1st Quarter 2022 Survey: State of the Industry

How concerned are you about economic effects of the continuing COVID-19 pandemic? (1 = lowest, 10 = highest)