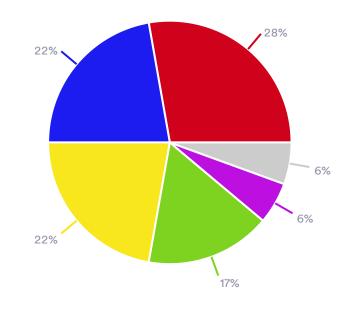

## How concerned are you about economic effects of the violence in the Ukraine? (1 = lowest, 10 = highest)

18 Responses

As we enter Q2 2022, what is your primary business concern?

As we enter Q2 2022, what is your secondary business concern?