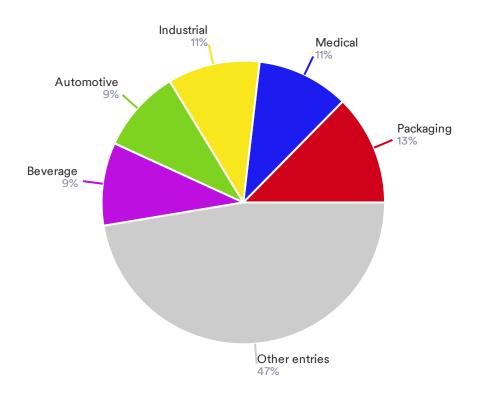

How many full-time employees do you have?

In what markets does your company operate? (Select all that apply)