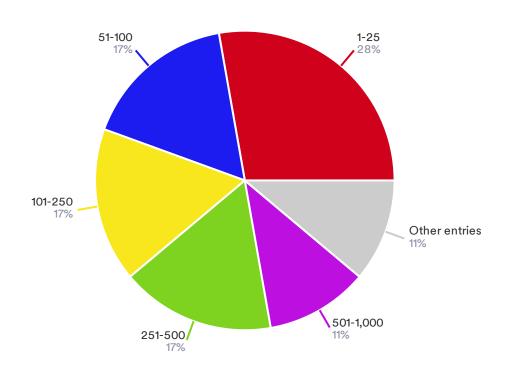

How many full-time employees do you have?

In what markets does your company operate? (Select all that apply)