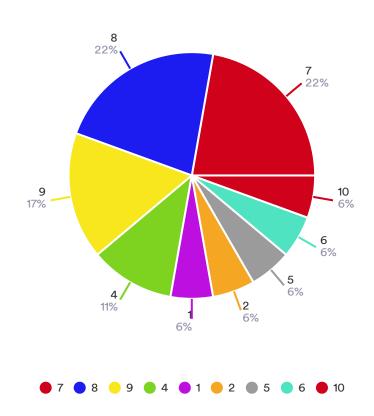

## How concerned are you about economic effects of the violence in the Ukraine? (1 = lowest, 10 = highest)

18 Responses

As we enter Q2 2022, what is your primary business concern?

As we enter Q2 2022, what is your secondary business concern?