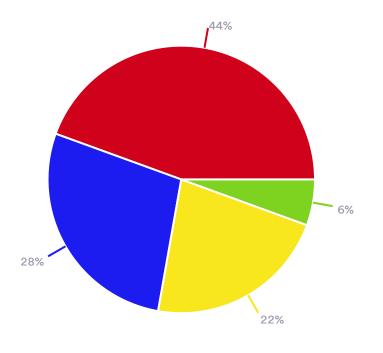

# IMDA 1st Quarter 2022 Survey: State of the Industry

Identify your primary position in the industry.

Label Printer / Distributor
Supplier to the Industry (substrate, ink, equipment, etc)
Molder
Fully vertically integrated IMD supplier.