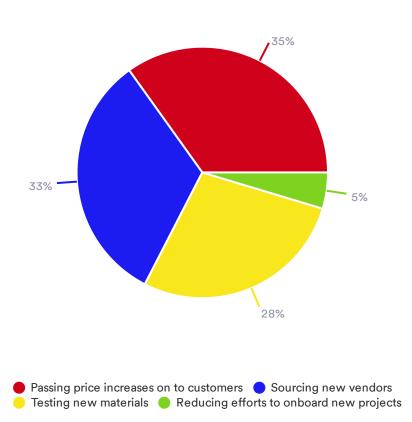

How would you best describe sales revenue in the last 12 months?

How do you anticipate sales revenue to respond in the next 12 months?

How is your company responding to current supply chain challenges? (select all that apply)