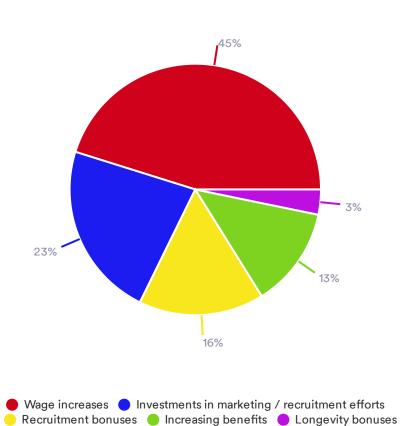

#### IMDA 1st Quarter 2022 Survey: State of the Industry

How is your company responding financially to challenges in hiring and staffing? (select all that apply)