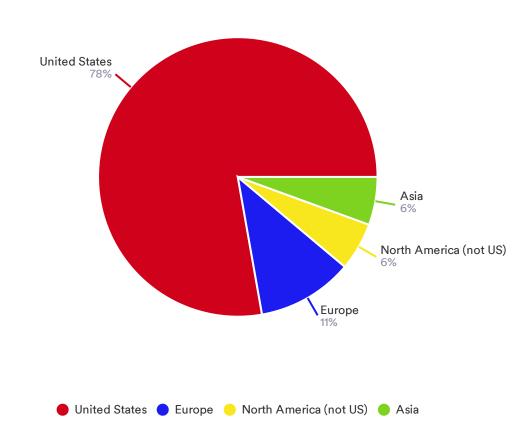

# IMDA 1st Quarter 2022 Survey: State of the Industry

Identify your primary position in the industry.



Label Printer / Distributor
Supplier to the Industry (substrate, ink, equipment, etc)
Molder
Fully vertically integrated IMD supplier.

How many full-time employees do you have?



In what markets does your company operate? (Select all that apply)



#### Where is your primary facility located?



### IMDA 1st Quarter 2022 Survey: State of the Industry

How concerned are you about economic effects of the continuing COVID-19 pandemic? (1 = lowest, 10 = highest)



## How concerned are you about economic effects of the violence in the Ukraine? (1 = lowest, 10 = highest)

18 Responses



As we enter Q2 2022, what is your primary business concern?





As we enter Q2 2022, what is your secondary business concern?





How would you best describe sales revenue in the last 12 months?



How do you anticipate sales revenue to respond in the next 12 months?



How is your company responding to current supply chain challenges? (select all that apply)



When do you expect supply chain challenges to end?



#### IMDA 1st Quarter 2022 Survey: State of the Industry

How is your company respon