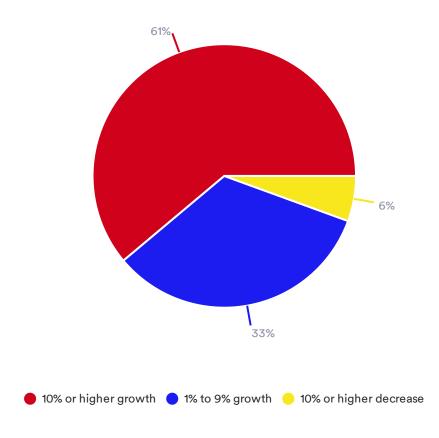

How would you best describe sales revenue in the last 12 months?

How do you anticipate sales revenue to respond in the next 12 months?

How is your company responding to current supply chain challenges? (select all that apply)