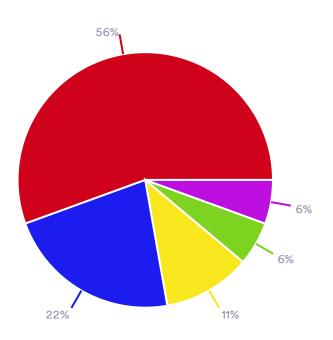

How would you best describe sales revenue in the last 12 months?

How do you anticipate sales revenue to respond in the next 12 months?

How is your company responding to current supply chain challenges? (select all that apply)