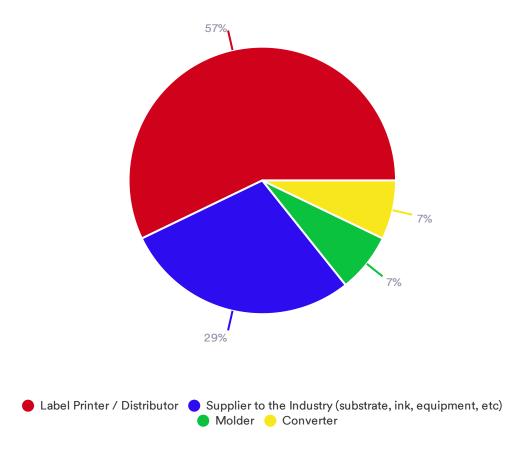

# IMDA 1st Quarter 2024 Survey: State of the Industry

Identify your primary position in the industry.

How many full-time employees do you have?