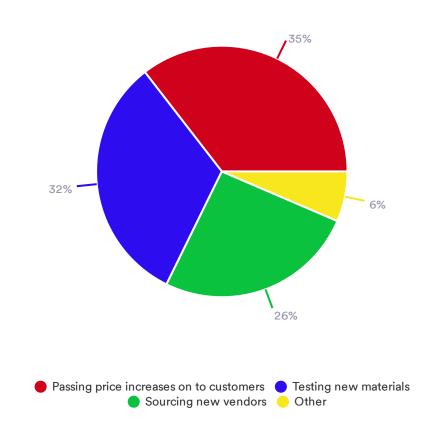

How do you anticipate sales revenue to respond in the next 12 months?

How is your company responding to supply chain challenges? (select all that apply)

How is your company engaging young professionals/students entering the industry? (select all that apply)