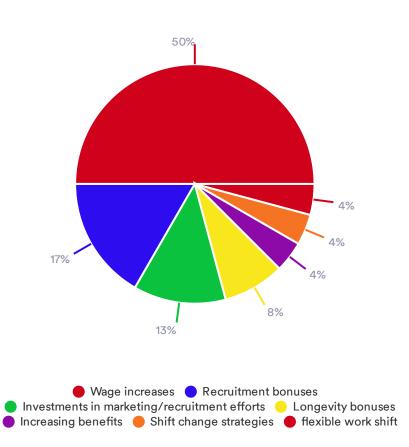

How is your company responding financially to challenges in hiring and staffing? (select all that apply)