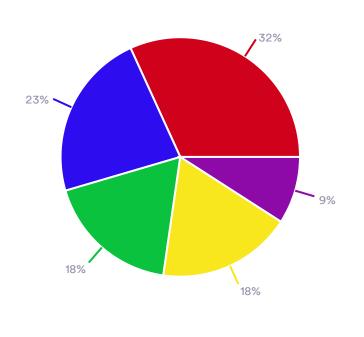

#### As we approach Q2 2024, what is your primary business concern over the next 6-12 months?

As we approach Q2 2024, what is your secondary business concern over the next 6-12 months?

How would you best describe sales revenue in the last 12 months?