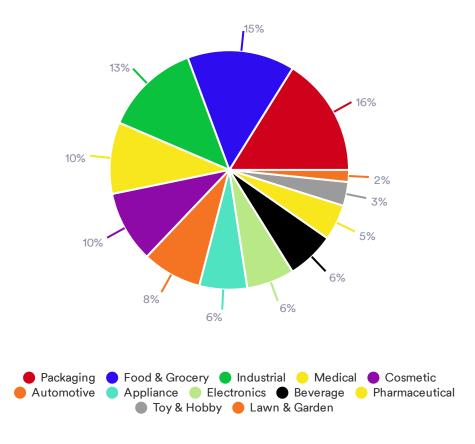

# IMDA 1st Quarter 2024 Survey: State of the Industry

Identify your primary position in the industry.



How many full-time employees do you have?



### In what markets does your company operate? (Select all that apply)



#### Where is your primary facility located?



How concerned are you about economic effects of the 2024 U.S. Presidential Election?



#### As we approach Q2 2024, what is your primary business concern over the next 6-12 months?



As we approach Q2 2024, what is your secondary business concern over the next 6-12 months?





How would you best describe sales revenue in the last 12 months?





How do you anticipate sales revenue to respond in the next 12 months?



How is your company responding to supply chain challenges? (select all that apply)



How is your company engaging young professionals/students entering the industry? (select all that apply)





How is your company responding financially to challenges in hiring and staffing? (select all that apply)



#### IMDA 1st Quarter