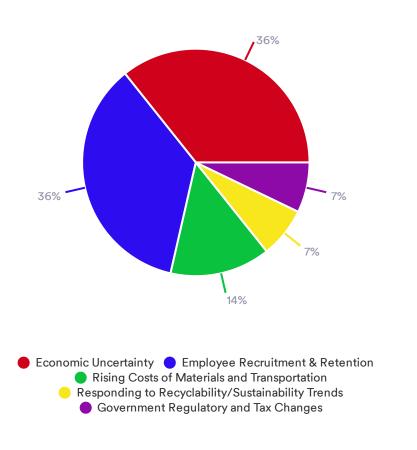

#### As we approach Q2 2024, what is your primary business concern over the next 6-12 months?

As we approach Q2 2024, what is your secondary business concern over the next 6-12 months?

How would you best describe sales revenue in the last 12 months?