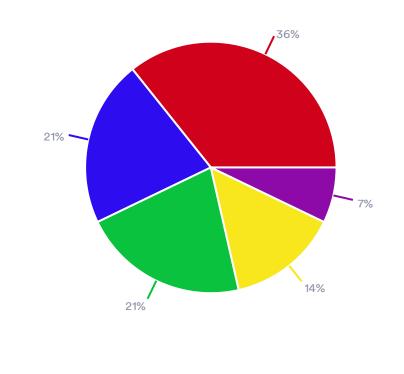

#### As we approach Q2 2024, what is your primary business concern over the next 6-12 months?

As we approach Q2 2024, what is your secondary business concern over the next 6-12 months?

How would you best describe sales revenue in the last 12 months?