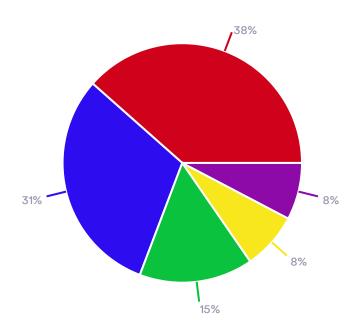

#### As we approach Q2 2024, what is your primary business concern over the next 6-12 months?

As we approach Q2 2024, what is your secondary business concern over the next 6-12 months?

How would you best describe sales revenue in the last 12 months?