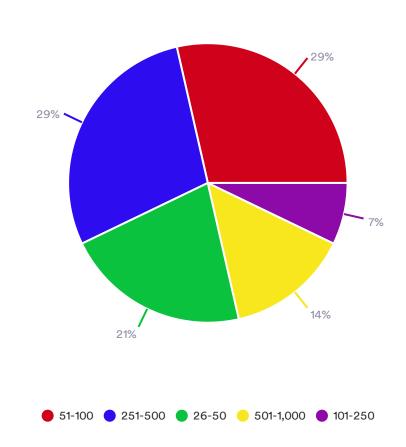

# IMDA 1st Quarter 2024 Survey: State of the Industry

Identify your primary position in the industry.

How many full-time employees do you have?